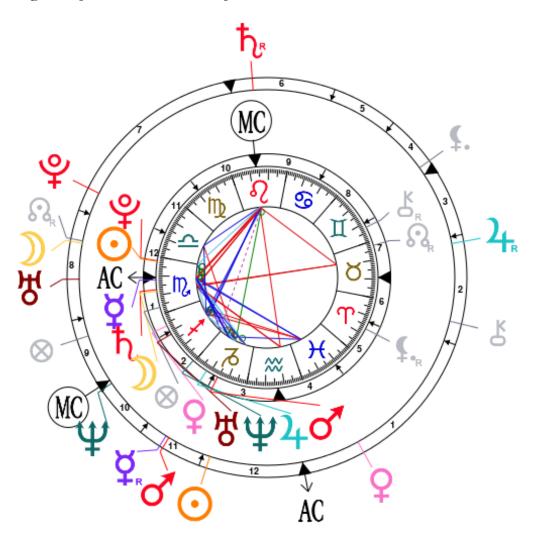

### **Synastry Chart**

Katy, born October 25, 1984, at 07:58 AM, Santa Barbara (Santa Barbara), California [119.42W; 34.25N; 7W00] and

Orlando, born January 13, 1977, at 09:15 AM, Canterbury (Kent), United Kingdom [1.05E; 51.17N; 0E00]

N.B: in synastry, most oppositions - in red in your chart - are positive and beneficial for the couple when the planets involved are of a compatible nature; our report takes this principle into account.