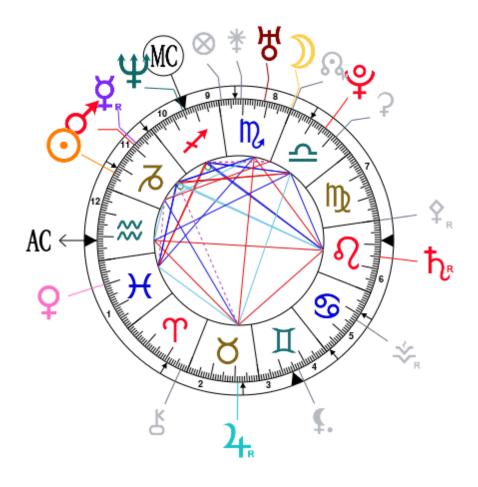

### **Synastry Chart**

Katy, born October 25, 1984, at 07:58 AM, Santa Barbara (Santa Barbara), California [119.42W; 34.25N; 7W00] and

Orlando, born January 13, 1977, at 09:15 AM, Canterbury (Kent), United Kingdom [1.05E; 51.17N; 0E00]

N.B: in synastry, most oppositions - in red in your chart - are positive and beneficial for the couple when the planets involved are of a compatible nature; our report takes this principle into account.