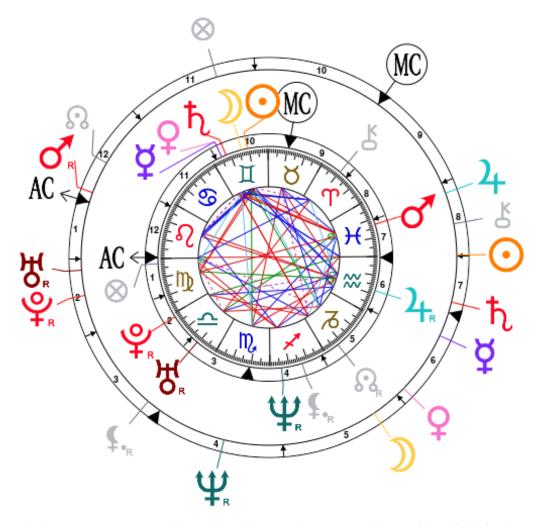

### **Synastry Chart**

Heidi, born June 1, 1973, at 11:00 AM, Bergisch Gladbach (Nordrhein-Westfalen), Germany [7.08E; 51.00N] and

Seal, born February 19, 1963, at 03:34 PM, Londres > London (Middlesex), United Kingdom [0.10W; 51.30N]

N.B: in synastry, most oppositions - in red in your chart - are positive and beneficial for the couple when the planets involved are of a compatible nature; our report takes this principle into account.