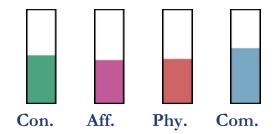

### **Indexes and Couple's Diagnosis**

| Conjugal index      | 53% |
|---------------------|-----|
| Affective index     | 48% |
| Physical index      | 48% |
| Communication index | 60% |

Your relationship is a challenge both of you can take up successfully on the condition that you demonstrate willpower, which you certainly will. Periods of calm are followed by more turbulent ones. All you need to do is to put a bit of effort into your relationship in order to adjust to each other, and meet your divergent needs. You can make a wonderful and lasting couple if you are really willing to! The challenge for you is realistic with the condition of having the will and, you'll sure have it. The periods of calm will leave room to more agitated periods, but it is just a matter for you two to accept sometimes to bring a little energy to the relation in order to adapt to each other because you don't have identical needs. You can form a very beautiful and lasting couple if you really want it!