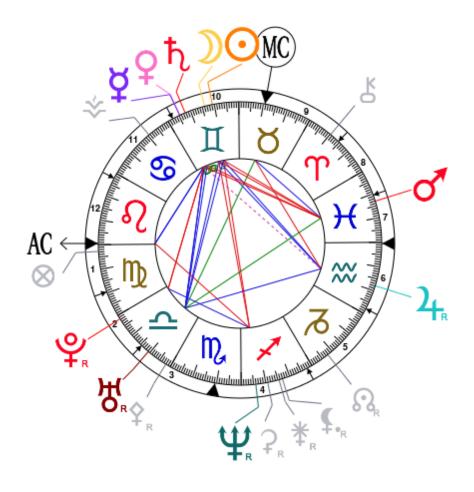

### **Natal Chart**

Heidi, born June 1, 1973, at 11:00 AM, Bergisch Gladbach (Nordrhein-Westfalen), Germany [7.08E; 51.00N]

### **Natal Chart**

Seal, born February 19, 1963, at 03:34 PM, Londres > London (Middlesex), United Kingdom [0.10W; 51.30N]