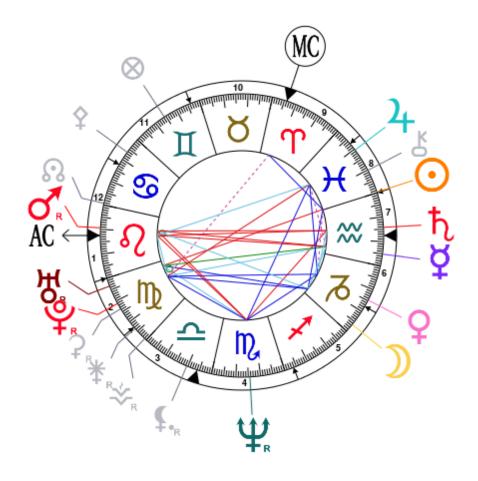

### **Synastry Chart**

Heidi, born June 1, 1973, at 11:00 AM, Bergisch Gladbach (Nordrhein-Westfalen), Germany [7.08E; 51.00N] and

Seal, born February 19, 1963, at 03:34 PM, Londres > London (Middlesex), United Kingdom [0.10W; 51.30N]

N.B: in synastry, most oppositions - in red in your chart - are positive and beneficial for the couple when the planets involved are of a compatible nature; our report takes this principle into account.