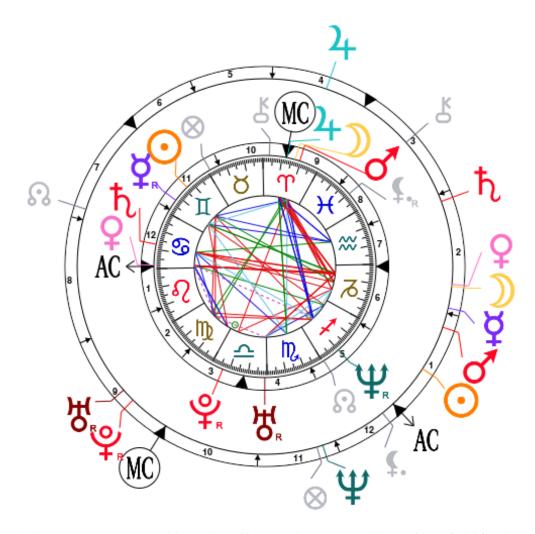

### **Synastry Chart**

Angelina, born June 4, 1975, at 09:09 AM, Los Angeles (Los Angeles), California, United States [118.14W; 34.03N] and

Brad, born December 18, 1963, at 06:31 AM, Shawnee (Pottawatomie), Oklahoma, United States [96.55W; 35.19N]

N.B: in synastry, most oppositions - in red in your chart - are positive and beneficial for the couple when the planets involved are of a compatible nature; our report takes this principle into account.