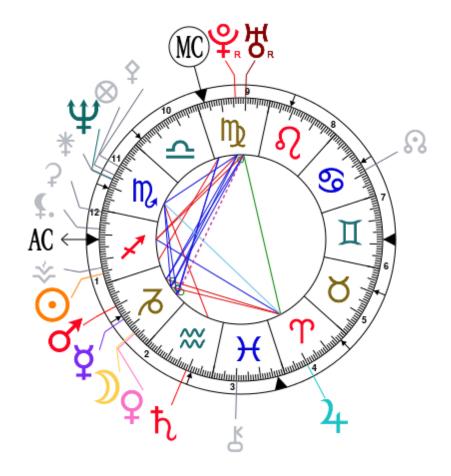

### **Synastry Chart**

Angelina, born June 4, 1975, at 09:09 AM, Los Angeles (Los Angeles), California, United States [118.14W; 34.03N] and

Brad, born December 18, 1963, at 06:31 AM, Shawnee (Pottawatomie), Oklahoma, United States [96.55W; 35.19N]

N.B: in synastry, most oppositions - in red in your chart - are positive and beneficial for the couple when the planets involved are of a compatible nature; our report takes this principle into account.