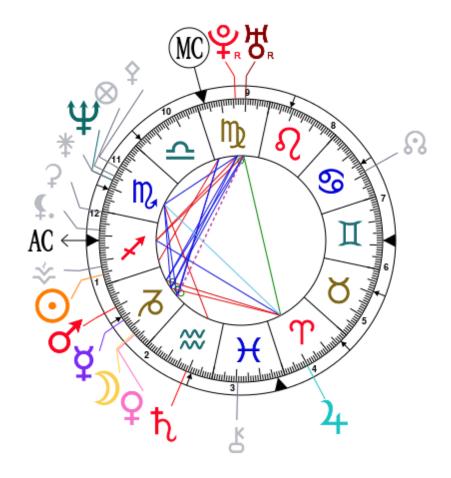

### **Synastry Chart**

Angelina, born June 4, 1975, at 09:09 AM, Los Angeles (Los Angeles), California, United States [118.15W; 34.03N] and

Brad, born December 18, 1963, at 06:31 AM, Shawnee (Pottawatomie), Oklahoma, United States [96.55W; 35.19N]

N.B: in synastry, most oppositions - in red in your chart - are positive and beneficial for the couple when the planets involved are of a compatible nature; our report takes this principle into account.