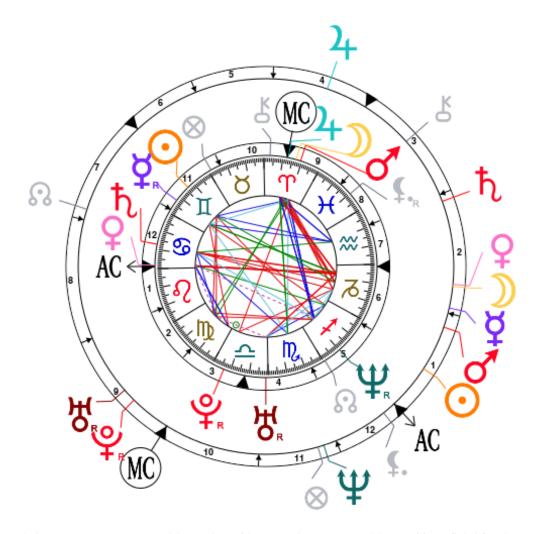

### **Synastry Chart**

Angelina, born June 4, 1975, at 09:09 AM, Los Angeles (Los Angeles), California, United States [118.15W; 34.03N] and

Brad, born December 18, 1963, at 06:31 AM, Shawnee (Pottawatomie), Oklahoma, United States [96.55W; 35.19N]

N.B: in synastry, most oppositions - in red in your chart - are positive and beneficial for the couple when the planets involved are of a compatible nature; our report takes this principle into account.