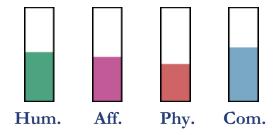

### Indexes and Couple's Diagnosis

| Conjugal index      | 53% |
|---------------------|-----|
| Affective index     | 48% |
| Physical index      | 41% |
| Communication index | 58% |

Your relationship is a challenge both of you can take up successfully on the condition that you demonstrate willpower, which you certainly will. Periods of calm are followed by more turbulent ones. All you need to do is to put a bit of effort into your relationship in order to adjust to each other, and meet your divergent needs. You can make a wonderful and lasting couple if you are really willing to! The challenge for you is realistic with the condition of having the will and, you'll sure have it. The periods of calm will leave room to more agitated periods, but it is just a matter for you two to accept sometimes to bring a little energy to the relation in order to adapt to each other because you don't have identical needs. You can form a very beautiful and lasting couple if you really want it!