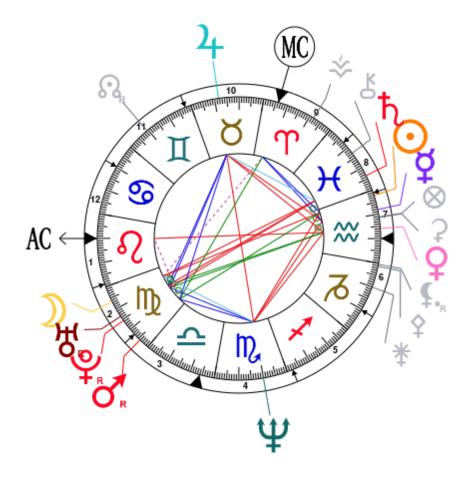

### **Natal Chart**

Valérie, born February 16, 1965, at 04:45 PM, Angers (Pays de la Loire), France [0.33W; 47.28N]

### **Natal Chart**

François, born August 12, 1954, at 12:10 AM, Rouen (Haute-Normandie), France [1.05E; 49.26N]