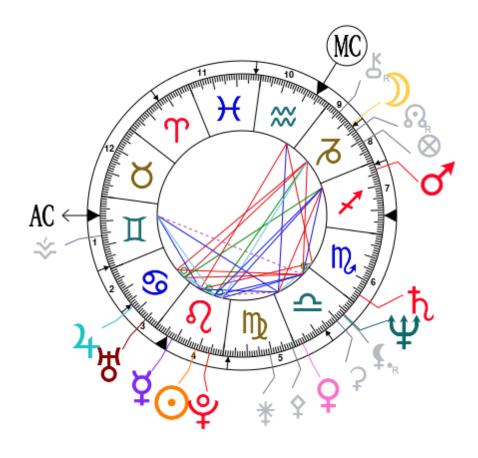

### **Synastry Chart**

Valérie, born February 16, 1965, at 04:45 PM, Angers (Pays de la Loire), France [0.33W; 47.28N]

and

François, born August 12, 1954, at 12:10 AM, Rouen (Haute-Normandie), France [1.05E; 49.26N]

N.B: in synastry, most oppositions - in red in your chart - are positive and beneficial for the couple when the planets involved are of a compatible nature; our report takes this principle into account.