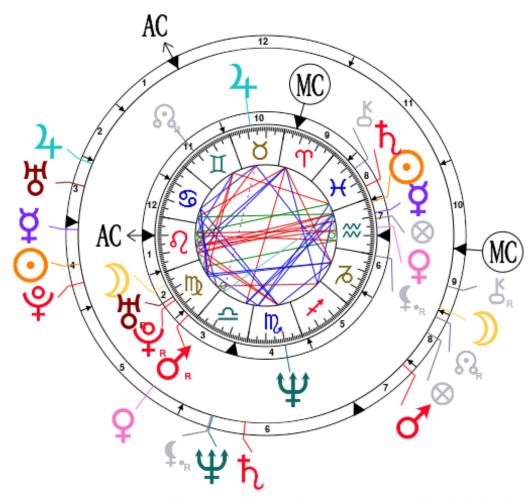

### **Synastry Chart**

Valérie, born February 16, 1965, at 04:45 PM, Angers (Pays de la Loire), France [0.33W; 47.28N]

and

François, born August 12, 1954, at 12:10 AM, Rouen (Haute-Normandie), France [1.05E; 49.26N]

N.B: in synastry, most oppositions - in red in your chart - are positive and beneficial for the couple when the planets involved are of a compatible nature; our report takes this principle into account.