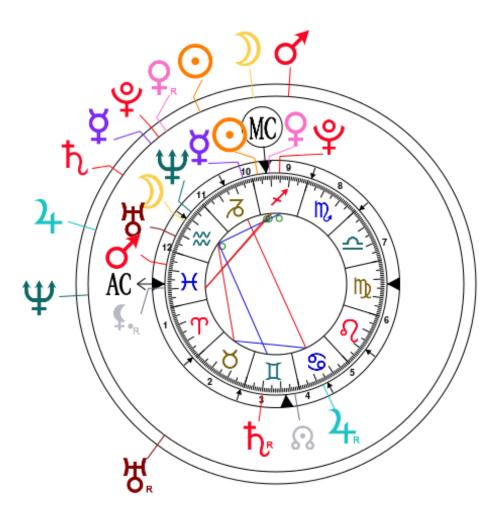

## Your Transits

Chart of your transits on Saturday 31 December 2022, the last day of your forecast

N.B.: only active transits are analysed, and some transits which are displayed are not. Although fleeting transits are not displayed, they are analysed.

| Caption |                                        |
|---------|----------------------------------------|
| 0       | Conjunction                            |
|         | Opposition and Square                  |
|         | Trine and Sextile                      |
|         | Semi-square and Sesqui-quadrate        |
|         | Semi-sextile, Quintile and Bi-quintile |
|         | Inconjunct                             |
|         |                                        |