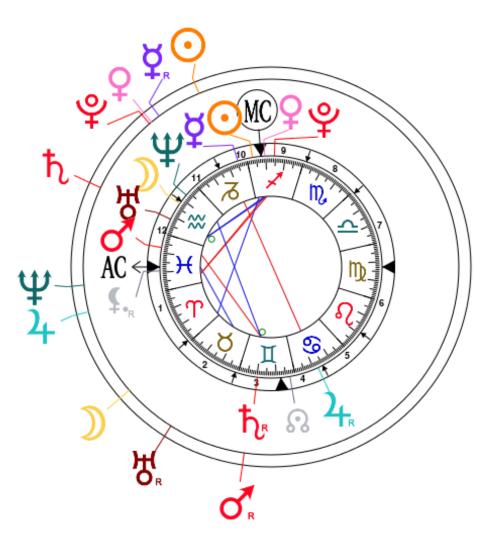

### Your Charts: Natal and Transits

Billie Eilish, born December 18, 2001, at 11:30 AM, Los Angeles (Los Angeles), California [118.14W; 34.03N; 8W00]

|         | 1       | Natal Plar | ets |             | In House | 1        | Natal Houses                 |
|---------|---------|------------|-----|-------------|----------|----------|------------------------------|
| $\odot$ | Sun     | 26°57'     | ~   | Sagittarius | House 10 | House 1  | 17°20' 🔀 Pisces              |
| D       | Moon    | 12°38'     | ~~~ | Aquarius    | House 12 | House 2  | 28°50' op Aries              |
| Ą       | Mercury | 4°43'      | 18  | Capricorn   | House 10 | House 3  | 28°41' <mark>O</mark> Taurus |
| Ŷ       | Venus   | 20°34'     | *   | Sagittarius | House 10 | House 4  | 22°25' 籍 Gemini              |
| ð       | Mars    | 7°14'      | ×   | Pisces      | House 12 | House 5  | 15°01' 📀 Cancer              |
| 24      | Jupiter | 12°25' F   | 0   | Cancer      | House 4  | House 6  | 11°07' <mark>N</mark> Leo    |
| ち       | Saturn  | 10°15' F   | Ħ   | Gemini      | House 3  | House 7  | 17°20' M Virgo               |
| Ж       | Uranus  | 21°54'     | ~~~ | Aquarius    | House 12 | House 8  | 28°50' <mark>- L</mark> ibra |
| ψ       | Neptune | 7°01'      | ~~~ | Aquarius    | House 11 | House 9  | 28°41' M Scorpio             |
| ¥       | Pluto   | 15°33'     | *   | Sagittarius | House 9  | House 10 | 22°25' 🛹 Sagittarius         |
| ծ       | Node    | 27°09'     | Ħ   | Gemini      | House 4  | House 11 | 15°01' 💦 Capricorn           |
| Ç       | Lilith  | 19°20' F   | ж   | Pisces      | House 1  | House 12 | 11°07' 쬶 Aquarius            |

\* In keeping with the common practice, we consider that a planet posited within 1 degree of the next house belongs to that house. We allow an orb of 2 degrees for the ASC and the MC.