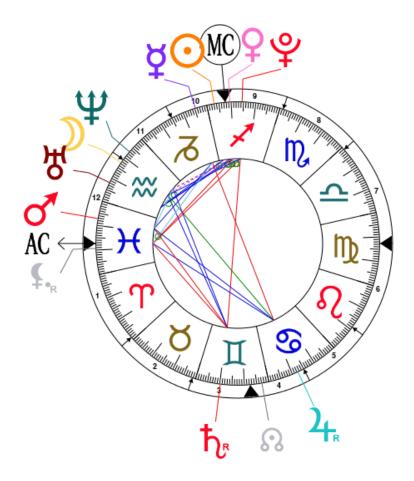

### Your Charts: Natal and Transits

Billie Eilish, born December 18, 2001, at 11:30 AM, Los Angeles (Los Angeles), California [118.14W; 34.03N; 8W00]

|         | 1       | Natal Plar | ets |             | In House | 1        | Natal Houses                 |
|---------|---------|------------|-----|-------------|----------|----------|------------------------------|
| $\odot$ | Sun     | 26°57'     | ~   | Sagittarius | House 10 | House 1  | 17°20' 🔀 Pisces              |
| D       | Moon    | 12°38'     | ~~~ | Aquarius    | House 12 | House 2  | 28°50' op Aries              |
| Ą       | Mercury | 4°43'      | 18  | Capricorn   | House 10 | House 3  | 28°41' <mark>O</mark> Taurus |
| Ŷ       | Venus   | 20°34'     | *   | Sagittarius | House 10 | House 4  | 22°25' 籍 Gemini              |
| ð       | Mars    | 7°14'      | ×   | Pisces      | House 12 | House 5  | 15°01' 📀 Cancer              |
| 24      | Jupiter | 12°25' F   | 0   | Cancer      | House 4  | House 6  | 11°07' <mark>N</mark> Leo    |
| ち       | Saturn  | 10°15' F   | Ħ   | Gemini      | House 3  | House 7  | 17°20' M Virgo               |
| Ж       | Uranus  | 21°54'     | ~~~ | Aquarius    | House 12 | House 8  | 28°50' <mark>- L</mark> ibra |
| ψ       | Neptune | 7°01'      | ~~~ | Aquarius    | House 11 | House 9  | 28°41' M Scorpio             |
| ¥       | Pluto   | 15°33'     | *   | Sagittarius | House 9  | House 10 | 22°25' 🛹 Sagittarius         |
| ծ       | Node    | 27°09'     | Ħ   | Gemini      | House 4  | House 11 | 15°01' 💦 Capricorn           |
| Ç       | Lilith  | 19°20' F   | ж   | Pisces      | House 1  | House 12 | 11°07' 쬶 Aquarius            |

\* In keeping with the common practice, we consider that a planet posited within 1 degree of the next house belongs to that house. We allow an orb of 2 degrees for the ASC and the MC.

## Your Transits

Chart of your transits on Saturday 1 January 2022, the first day of your forecast

N.B.: only active transits are analysed, and some transits which are displayed are not. Although fleeting transits are not displayed, they are analysed.

| Caption |                                        |
|---------|----------------------------------------|
| 0       | Conjunction                            |
|         | <b>Opposition and Square</b>           |
|         | Trine and Sextile                      |
|         | Semi-square and Sesqui-quadrate        |
|         | Semi-sextile, Quintile and Bi-quintile |
|         | Inconjunct                             |
|         |                                        |