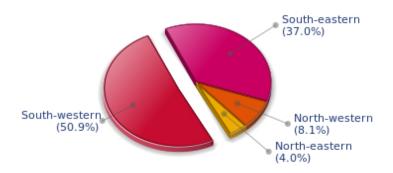

#### Your most represented quadrant is the South-West

Here is now the distribution of your quadrants, drawn from the analysis of the importance of the planets and the angles of your chart:

## Your Four Quadrants

Angelina Jolie, in your chart, the South-West quadrant, represented by the 7th, the 8th, and the 9th Houses, is prevailing. You have a strong need to communicate, and to take certain risks with people. You progress through your exchanges, and you accept to take a new look at yourself under people's influence. This is how this energy offers you a more enlightened conscience. A form of rebellion or a desire to escape is ingrained in you almost permanently.