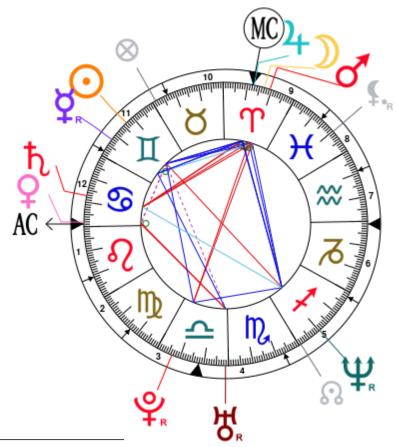

## Natal chart and planet's position

Angelina Jolie, born June 4, 1975, at 09:09 AM, Los Angeles (Los Angeles), California [118.14W ; 34.03N ; 7W00]

| ľ                | Natal Planets |          | In House | Natal Houses (Placidus)                                                               |
|------------------|---------------|----------|----------|---------------------------------------------------------------------------------------|
| 💽 Sun            | 13°25'        | Gemini   | House 11 | House 1 28°54' 🐼 Cancer                                                               |
| ) Moon           | 13°05'        | op Aries | House 9  | House 2 20°50' $\Re$ Leo                                                              |
| <b>ö</b> Mercury | 22°20' R      | Gemini   | House 11 | House 3 16°37' M Virgo                                                                |
| <b>Q</b> Venus   | 28°09'        | 📀 Cancer | House 1  | House 4 17°53' <mark>-</mark> Libra                                                   |
| O Mars           | 10°42'        | Maries   | House 9  | House 5 23°15' M, Scorpio                                                             |
| 2 Jupiter        | 17°25'        | Maries   | House 10 | House 6 28°01' <mark>- Sagittarius</mark>                                             |
| <b>5</b> Saturn  | 17°23'        | 📀 Cancer | House 12 | House 7 28°54' 🗏 Capricorn                                                            |
| 💥 Uranus         | 28°48' R =    | 🕰 Libra  | House 4  | House 8 20°50' <mark>Aquarius 20°50' 8 10 10 10 10 10 10 10 10 10 10 10 10 10 </mark> |
| W Neptune        | 10°20' R      |          | House 5  | House 9 16°37' > Pisces                                                               |
| ¥ Pluto          | 6°31' R =     | 🕰 Libra  | House 3  | House 10 17°53' M Aries                                                               |
| 8 Node           | 0°53' -       |          | House 5  | House 11 23°15' 🕇 Taurus                                                              |
| <b>Ç</b> Lilith  | 9°40' R       | Hisces   | House 8  | House 12 28°01' 🔀 Gemini                                                              |
| AS AS            | 28°54'        | 📀 Cancer |          |                                                                                       |
| MC MC            | 17°53'        | M Aries  |          |                                                                                       |

In keeping with the common practice, we consider that a planet posited within 1 degree of the next house belongs to that house. We allow an orb of 2 degrees for the ASC and the MC.

Copyright © 2002 - 2024 Astrotheme, all rights reserved