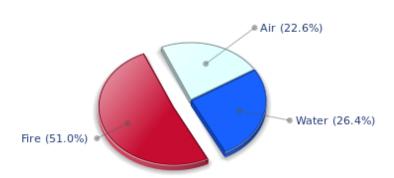

#### Your dominant element is the Fire

This is the diagram drawn from the distribution of the ten main planets of your chart, according to the elements:

#### **Your Four Elements**

Angelina Jolie, in your chart, the Fire element, corresponding to the signs of Aries, Leo, and Sagittarius, is the most important one. With a dynamic temperament, you are very intuitive and enthusiastic. You have - or not - a passion for a work. If you do not, do not insist, you will not be able to go against your nature and do something which you do not enjoy. You may lack perspective or behave too boldly in your undertakings. Conversely, your faith can move mountains.