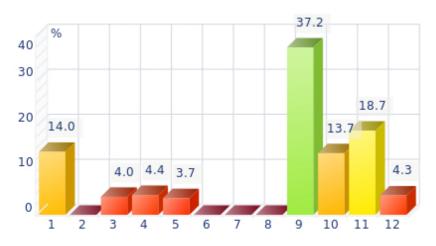

Your Dominant Houses

We are describing here the meaning of your dominant Houses, except the 6th and 10th Houses, already analysed in this Report, and the 1st House, which is not related to any concrete life area and therefore can provide no information here.

#### The 9th House is one of your dominants

The 9th House is noticeably more important than the 11th House in your chart. It is your responsibility to pay more attention to it.

The 9th House is that of remote lands, both literally and figuratively: that of travels, foreign matters, but also of higher education and all intellectual topics: philosophy, religions, politics, sciences, grandes écoles, and universities. It encompasses ideals, wisdom, faith, and public life in general. It sometimes endows with social ambition.

#### The 11th House is one of your dominants

The 11th House is that of support, protection, and friendship. It also represents collective projects, hopes, humanitarian and social causes, facility for joining groups. It is a House