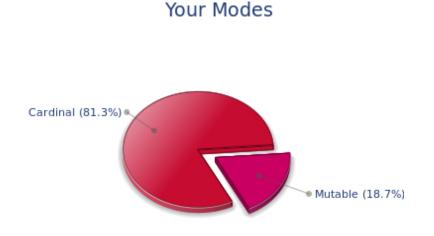

#### The mode cardinal is dominant in your chart

Here is now the diagram of your modes, based on the analysis of the planets and the angles of your chart:

Angelina Jolie, in your chart, the Cardinal mode is preponderant. Your indisputable forte is your ability to take initiatives. You are very active and innovative. As far as your professional life is concerned, you are a born leader, and you are enthusiastic. Activities requiring adrenaline may suit you. However, you may be slightly too individualistic, or you may get tired rapidly, because your interest in your projects is not sustained enough.